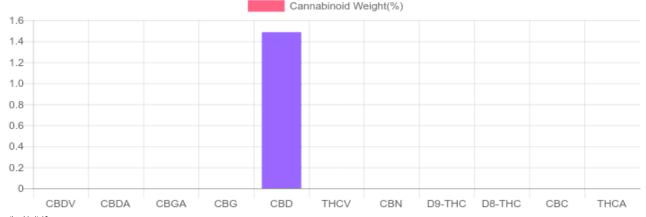

## **Cannabinoids Test**

SHIMADZU INTEGRATED UPLC-PDA

GSL SOP 400 PREPARED: 09/10/2019 19:39:41 UPLOADED: 09/11/2019 17:50:01

| Cannabinoids      | LOQ    | weight(%) | mg/g   | mg/bottle |
|-------------------|--------|-----------|--------|-----------|
| D9-THC            | 10 PPM | N/D       | N/D    | N/D       |
| THCA              | 10 PPM | N/D       | N/D    | N/D       |
| CBD               | 10 PPM | 1.486%    | 14.864 | 1,070.2   |
| CBDA              | 20 PPM | N/D       | N/D    | N/D       |
| CBDV              | 20 PPM | N/D       | N/D    | N/D       |
| CBC               | 10 PPM | N/D       | N/D    | N/D       |
| CBN               | 10 PPM | N/D       | N/D    | N/D       |
| CBG               | 10 PPM | N/D       | N/D    | N/D       |
| CBGA              | 20 PPM | N/D       | N/D    | N/D       |
| D8-THC            | 10 PPM | N/D       | N/D    | N/D       |
| THCV              | 10 PPM | N/D       | N/D    | N/D       |
| TOTAL D9-THC      |        | N/D       | N/D    | N/D       |
| TOTAL CBD*        |        | 1.486%    | 14.864 | 1,070.2   |
| TOTAL CANNABINOID | S      | 1.486%    | 14.864 | 1,070.2   |