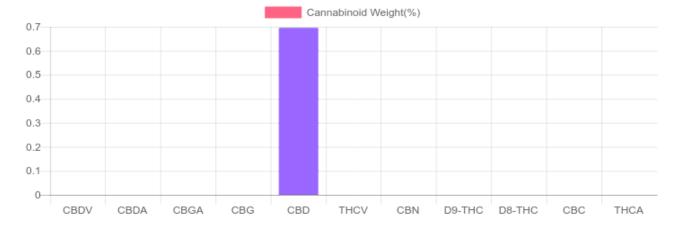

## Sample

N/D D9-THC 0.695% Total CBD

## **Cannabinoids Test**

GSL SOP 400 PREPARED: 03/29/2019 20:33:04 UPLOADED: 05/06/2019 18:02:38 cannabinoids weight(%) mg/g DELTA-9-TETRAHYDROCANNABINOL D9-THC N/D N/D TETRAHYDROCANNABINOLIC ACID THCA N/D N/D CANNABIDIO CBD 0.695% 6.954 CANNABIDIOLIC ACID CBDA N/D N/D CANNABIDIVARIN **CBDV** N/D N/D CANNABICHROMENE CBC N/D N/D CANNABINOL CBN N/D N/D CANNABIGEROL CBG N/D N/D CANNABIGEROLIC ACID **CBGA** N/D N/D DELTA-8-TETRAHYDROCANNABINOL D8-THC N/D N/D TETRAHYDROCANNABIVARIN THCV N/D N/D

 TOTAL D9-THC
 N/D
 N/D

 TOTAL CBD\*
 0.695%
 6.954

 TOTAL CANNABINOIDS
 0.695%
 6.954

Reporting Limit 10 ppm
\*Total CBD = CBD + CBDA x 0.877
N/D - Not Detected, B/LOQ - Below Limit of Quantification